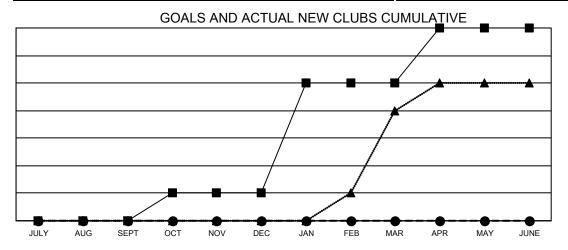

## Multiple District 202

LOCATION: NEW ZEALAND

| Clubs         |               |             |               | Members               |                         |                         |                                                    |  |
|---------------|---------------|-------------|---------------|-----------------------|-------------------------|-------------------------|----------------------------------------------------|--|
|               | RESULTS FOR   | R 2021-2022 |               | RESULTS FOR 2021-2022 |                         |                         |                                                    |  |
| QUARTER       | NEW CLUB GOAL | NEW CLUBS   | DROPPED CLUBS | QUARTER MEN           | MBER GROWTH NET<br>GOAL | MEMBER GROWTH<br>ACTUAL | DROPPED<br>MEMBERS ACTUAL<br>(including transfers) |  |
| JULY/AUG/SEPT | 0             | 0           | 4             | JULY/AUG/SEPT         | 154                     | 84                      | 64                                                 |  |
| OCT/NOV/DEC   | 1             | 0           | 0             | OCT/NOV/DEC           | 185                     | 0                       | 0                                                  |  |
| JAN/FEB/MAR   | 4             | 0           | 0             | JAN/FEB/MAR           | 181                     | 0                       | 0                                                  |  |
| APR/MAY/JUNE  | 2             | 0           | 0             | APR/MAY/JUNE          | 146                     | 0                       | 0                                                  |  |

- CURRENT YEAR GOALS FOR NEW CLUBS

- CURRENT YEAR ACTUAL NEW CLUBS

- ▲ - LAST YEAR ACTUAL NEW CLUBS