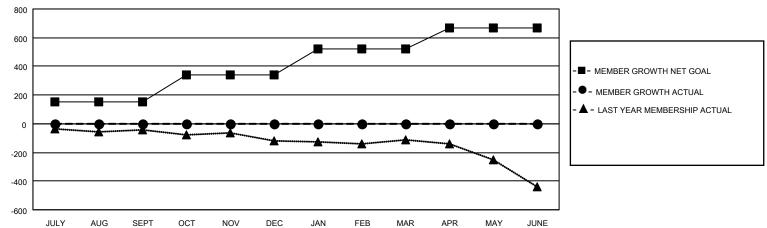

## Multiple District 202

LOCATION: NEW ZEALAND

| Clubs         |               |             |               | Members               |                         |                         |                                                    |  |
|---------------|---------------|-------------|---------------|-----------------------|-------------------------|-------------------------|----------------------------------------------------|--|
|               | RESULTS FOR   | R 2021-2022 |               | RESULTS FOR 2021-2022 |                         |                         |                                                    |  |
| QUARTER       | NEW CLUB GOAL | NEW CLUBS   | DROPPED CLUBS | QUARTER MEN           | MBER GROWTH NET<br>GOAL | MEMBER GROWTH<br>ACTUAL | DROPPED<br>MEMBERS ACTUAL<br>(including transfers) |  |
| JULY/AUG/SEPT | 0             | 0           | 4             | JULY/AUG/SEPT         | 154                     | 84                      | 64                                                 |  |
| OCT/NOV/DEC   | 1             | 0           | 0             | OCT/NOV/DEC           | 185                     | 0                       | 0                                                  |  |
| JAN/FEB/MAR   | 4             | 0           | 0             | JAN/FEB/MAR           | 181                     | 0                       | 0                                                  |  |
| APR/MAY/JUNE  | 2             | 0           | 0             | APR/MAY/JUNE          | 146                     | 0                       | 0                                                  |  |

## GOALS AND ACTUAL MEMBERS CUMULATIVE

| DROPPED CLUBS: 4          |    | 44 CLUBS OF 323 ADDED 1 OR MORE<br>NEW MEMBERS | GENDER DISTRIBUTION  MALE 5,774 (68.23%) |                |     |
|---------------------------|----|------------------------------------------------|------------------------------------------|----------------|-----|
| DROPPED MEMBERS           |    |                                                | FEMALE                                   | 2,688 (31.77%) |     |
| DECEASED                  | 10 | CLICK HERE FOR CUMULATIVE                      | TOTAL FAMILY UNIT MEMBERS                |                | 746 |
| CLUB CANCELLED 0 OTHER 54 |    | MEMBERSHIP DATA                                | FAMILY MEMBERS PAYING HALF DUES          |                | 077 |
|                           |    |                                                |                                          |                | 377 |
| TOTAL                     | 64 |                                                | 000                                      |                |     |